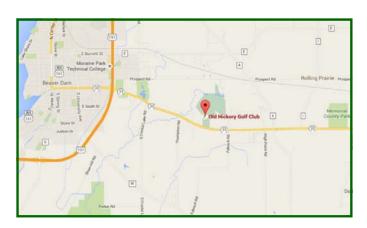

### Thursday, September 13, 2018

The 2018 Golf Outing Fundraiser will be held at Old Hickory Golf Club W7596 HWY 33 E. Beaver Dam, WI 53916 920,887,7841

Mark your calendar and plan to attend the Annual MSCI Wisconsin Chapter Scholarship Golf outing. The golf outing will be played as a <u>Best Ball Scramble format and is a great time for everyone.</u> Reserve your foursome now! If you don't have a foursome, sign up and we'll create a team for you! Please complete the registration form and return with check payable to "MSCI-Wisconsin Chapter".